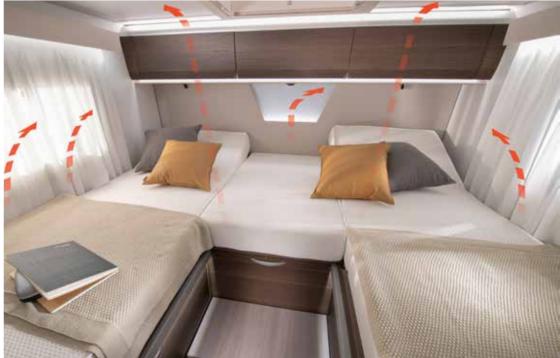

Luxurious master **bedroom** with separation door to living spaces and many bed formats, all featuring high but easily accessible beds.

Controllable lighting and storage for personal things.

2M LONG BEDS IN MANY BED FORMATS
OVERHEAD AND UNDERBED STORAGE SOLUTIONS
USB PORTS; ADDITIONAL TV POINT ON SELECTED LAYOUTS
LIGHT-CONSTRUCTION FRONT LIFT-BED WITH HIDDEN MECHANISM

#### PREMIUM QUALITY MATTRESSES

featuring Tencel® covers, provide great support with high-resistance foam construction, easy-care fabrics and natural protection against odours, bacteria and static.