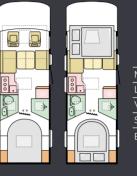

# Layouts

Available in a choice of layouts, there is sure to be one which meets your needs.

|   | 700 DC        |  |
|---|---------------|--|
| М | Supreme, Plus |  |
| L | 7485 mm       |  |
| W | 2320 mm       |  |
| S | 4             |  |
| В | 4             |  |
|   |               |  |

|  | <b>7 (</b><br>M Su |
|--|--------------------|
|  | L<br>W<br>S<br>B   |
|  | В                  |

| 700 DL        |  |
|---------------|--|
| Supreme, Plus |  |
| 7485 mm       |  |
| 2320 mm       |  |
| 4             |  |
| 4             |  |
|               |  |
|               |  |

|        | 700 SL        |
|--------|---------------|
| М      | Supreme, Plus |
| L      | 7485 mm       |
| W      | 2320 mm       |
| W<br>S | 4             |
| B      | 4+1           |

P

10.

\$