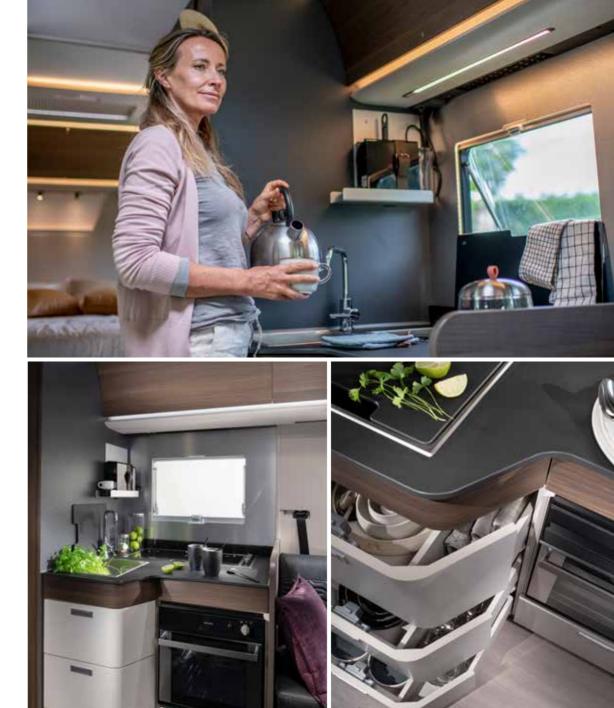

Inspired and practical **kitchen** with durable worktop, stove and sink design complemented by quality appliances.

Everything is in the right place for food and drink preparation and for entertaining.

S-LINE KITCHEN WITH LED WINDOW LINING
SOLID LAMINATE FENIX NTM® WORKTOP ON SUPREME RANGE
THREE BURNER STOVE AND INTEGRATED SINK
142 L SLIM ABSORPTION FRIDGE
OVEN AND NESPRESSO® COFFEE MAKER OPTION