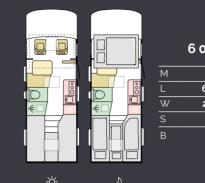

# Layouts

Available in a choice of layouts, there is sure to be one which meets your needs.

|   | 700 DC        |  |
|---|---------------|--|
| М | Supreme, Plus |  |
| L | 7485 mm       |  |
| W | 2320 mm       |  |
| S | 4             |  |
| В | 4             |  |
|   |               |  |

|  | <b>7 (</b><br>M Su |
|--|--------------------|
|  | L<br>W<br>S<br>B   |
|  | В                  |

| 700 DL        |  |
|---------------|--|
| Supreme, Plus |  |
| 7485 mm       |  |
| 2320 mm       |  |
| 4             |  |
| 4             |  |
|               |  |
|               |  |

|        | 700 SL        |
|--------|---------------|
| М      | Supreme, Plus |
| L      | 7485 mm       |
| W      | 2320 mm       |
| W<br>S | 4             |
| B      | 4+1           |

P

10.

\$