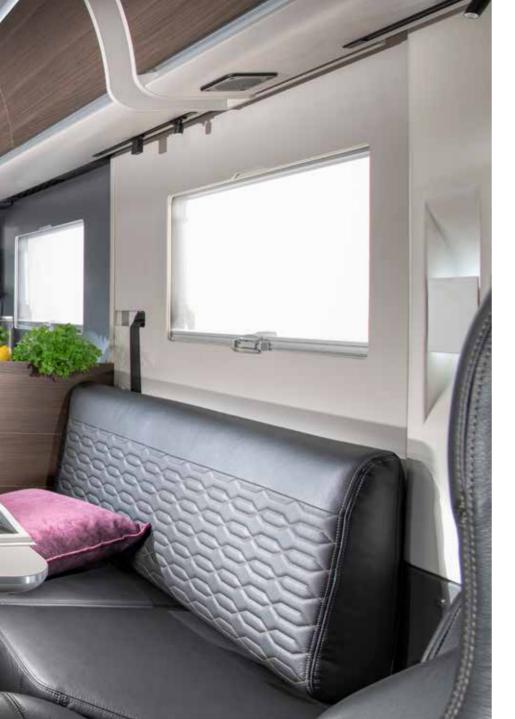

#### DESIGNED FOR LIVING

Experience the **contemporary living spaces**.

The **living room** offers space and a home-style dinette with comfortable seating and low separation wall to the kitchen.

PANORAMIC WINDOW, SHADED AND OPENABLE FOR VENTILATION
 COMFORTABLE, ERGONOMIC DESIGN DINETTE IN DIFFERENT FORMATS
 MULTIMEDIA WALL WITH TV HOLDER, USB AND PHONE CHARGING SURFACE
 FRONT LIFT-BED NEATLY INTEGRATED ABOVE LIVING SPACE

#### SEATING

Relax with comfortable, supportive seating and pull-out and folding seats on DL and DC layouts.