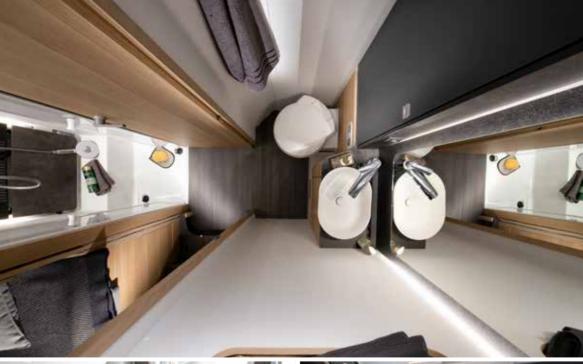

Daily rituals are a pleasure, with a well-lit and ventilated bathroom, designed for space and comfort.

**Bathroom** design, maximises the space, features a shower, toilet and wash basin, with good lighting, mirror and storage.

PRACTICAL WASH BASIN STAND SEPARATE SHOWER WITH HEATING AND VENTILATION DIRECT ACCESS TO THE WARDROBE INTEGRATED STORAGE AND MIRROR WITH SPOTLIGHTS

**Inspired solutions** throughout for a more comfortable and organised experience.