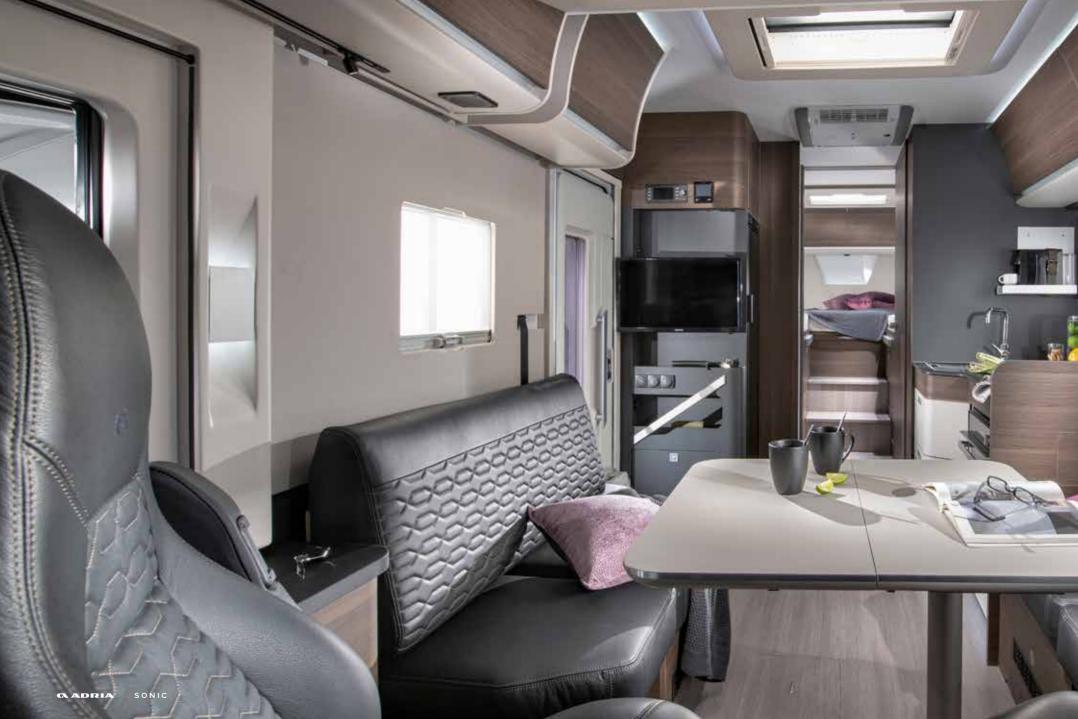

# Experience with all your senses.

13.20

DESIGNED FOR LIVING

GADRIA SONIC

Our motorhomes are carefully designed to give you a great experience when away from home, with free-flowing and spacious interiors.

Sonic has an elegant **home-style feeling**, with contemporary interior design, offering uncompromised style and comfort.

LOFT-STYLE INTERIOR WITH LARGE PANORAMIC WINDOW

MULTIMEDIA SOLUTIONS INCLUDING BLUETOOTH® SOUND SYSTEM WITH HIDDEN SPEAKERS

#### DESIGNED FOR LIVING

Experience the **contemporary living spaces**.

The **living room** offers space and a home-style dinette with comfortable seating and low separation wall to the kitchen.

PANORAMIC WINDOW, SHADED AND OPENABLE FOR VENTILATION
 COMFORTABLE, ERGONOMIC DESIGN DINETTE IN DIFFERENT FORMATS
 MULTIMEDIA WALL WITH TV HOLDER, USB AND PHONE CHARGING SURFACE
 FRONT LIFT-BED NEATLY INTEGRATED ABOVE LIVING SPACE