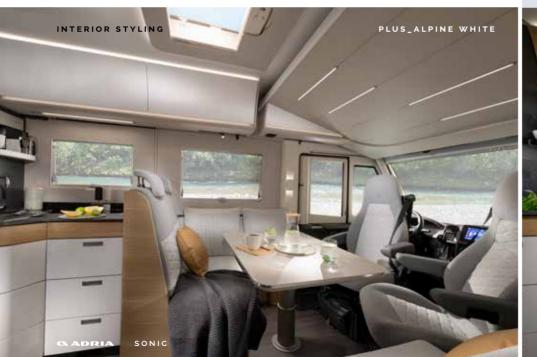

# Sonic Plus

Classic white exterior finish combined with **Alpine White** interior design furniture style for a fresh, bright feeling. Or, choose **Naturale** for a Scandinavian light wood-style finish.

#### DESIGNED FOR LIVING

Experience the **contemporary living spaces**.

The **living room** offers space and a home-style dinette with comfortable seating and low separation wall to the kitchen.

PANORAMIC WINDOW, SHADED AND OPENABLE FOR VENTILATION
 COMFORTABLE, ERGONOMIC DESIGN DINETTE IN DIFFERENT FORMATS
 MULTIMEDIA WALL WITH TV HOLDER, USB AND PHONE CHARGING SURFACE
 FRONT LIFT-BED NEATLY INTEGRATED ABOVE LIVING SPACE

Inspired and practical **kitchen** with durable worktop, stove and sink design complemented by quality appliances.

Everything is in the right place for food and drink preparation and for entertaining.

S-LINE KITCHEN WITH LED WINDOW LINING
SOLID LAMINATE FENIX NTM® WORKTOP ON SUPREME RANGE
THREE BURNER STOVE AND INTEGRATED SINK
142 L SLIM ABSORPTION FRIDGE
OVEN AND NESPRESSO® COFFEE MAKER OPTION