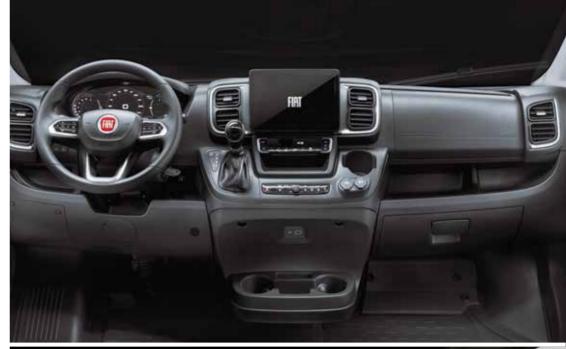

#### MULTIMEDIA

Advanced easy-to-use digital control panel and a range of multimedia solutions including 32" TV point, USB, phone charging surface and sound system with hidden speakers.

#### ADRIA MACH FOR AN EASIER LIFE.

Our smart control mobile application enables you to manage key vehicle functions from the convenience of your smart phone or tablet. Pre-installed with the option to install at order stage or after delivery, either MACH (local control and monitoring of key functions) or MACH PLUS (local and remote control and monitoring of key functions plus access to interactive user manuals, mobile office and wi-fi hotspot features.