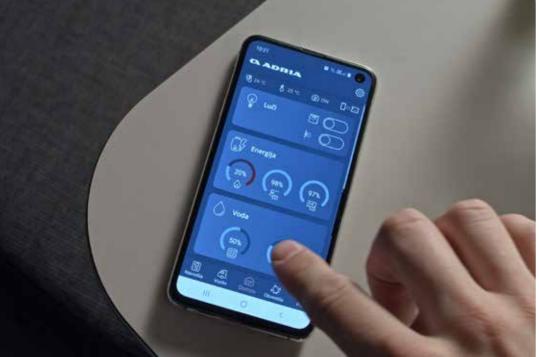

#### MULTIMEDIA

Advanced easy-to-use digital control panel and a range of multimedia solutions including 32" TV point, USB, phone charging surface and sound system with hidden speakers.

#### ADRIA MACH FOR AN EASIER LIFE.

Our smart control mobile application enables you to manage key vehicle functions from the convenience of your smart phone or tablet. Pre-installed with the option to install at order stage or after delivery, either MACH (local control and monitoring of key functions) or MACH PLUS (local and remote control and monitoring of key functions plus access to interactive user manuals, mobile office and wi-fi hotspot features.

Discover more at www.adria-mobil.com/mach-app