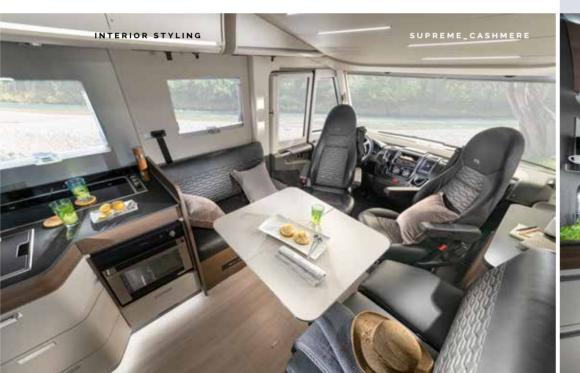

# Sonic Supreme

Prestigious 'silver' exterior finish combined with **Cashmere** interior design furniture style for a bright and contemporary feeling. Or, choose **Moro** interior for a darker, classic look.

#### DESIGNED FOR LIVING

Experience the **contemporary living spaces**.

The **living room** offers space and a home-style dinette with comfortable seating and low separation wall to the kitchen.

PANORAMIC WINDOW, SHADED AND OPENABLE FOR VENTILATION
 COMFORTABLE, ERGONOMIC DESIGN DINETTE IN DIFFERENT FORMATS
 MULTIMEDIA WALL WITH TV HOLDER, USB AND PHONE CHARGING SURFACE
 FRONT LIFT-BED NEATLY INTEGRATED ABOVE LIVING SPACE

Inspired and practical **kitchen** with durable worktop, stove and sink design complemented by quality appliances.

Everything is in the right place for food and drink preparation and for entertaining.

S-LINE KITCHEN WITH LED WINDOW LINING
SOLID LAMINATE FENIX NTM® WORKTOP ON SUPREME RANGE
THREE BURNER STOVE AND INTEGRATED SINK
142 L SLIM ABSORPTION FRIDGE
OVEN AND NESPRESSO® COFFEE MAKER OPTION