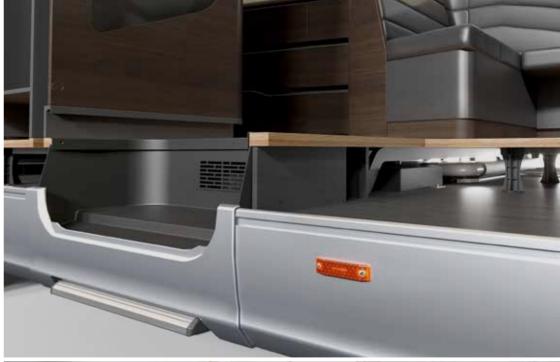

**POLYURETHANE** SEALING

03 EPS STYROFOAM

05 REINFORCED HARDWOOD PROFILE

06 XPS STYROFOAM INSULATION FOAM

All motorhomes feature a **double floor**, providing a single level floor throughout and 13 cm underfloor space for integrated utilities, insulation and extra storage. Impact resistant **Freshwater tanks** are optimally placed for vehicle balance and handling, formed in a single piece for durable leak-free performance and with easy access via the double floor.

The **Central Service Area** enables easy access and management of utility hook-ups when at a campground.