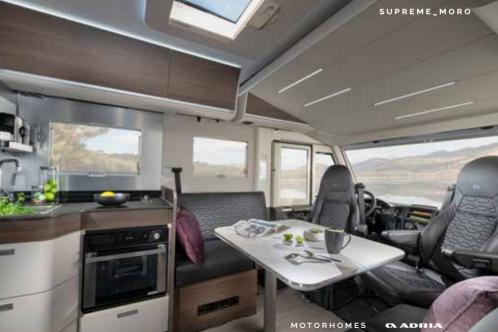

# Sonic Supreme

Prestigious 'silver' exterior finish combined with **Cashmere** interior design furniture style for a bright and contemporary feeling. Or, choose **Moro** interior for a darker, classic look.

#### DESIGNED FOR LIVING

Experience the **contemporary living spaces**.

The **living room** offers space and a home-style dinette with comfortable seating and low separation wall to the kitchen.

PANORAMIC WINDOW, SHADED AND OPENABLE FOR VENTILATION
 COMFORTABLE, ERGONOMIC DESIGN DINETTE IN DIFFERENT FORMATS
 MULTIMEDIA WALL WITH TV HOLDER, USB AND PHONE CHARGING SURFACE
 FRONT LIFT-BED NEATLY INTEGRATED ABOVE LIVING SPACE

Inspired and practical **kitchen** with durable worktop, stove and sink design complemented by quality appliances.

Everything is in the right place for food and drink preparation and for entertaining.

S-LINE KITCHEN WITH LED WINDOW LINING
SOLID LAMINATE FENIX NTM® WORKTOP ON SUPREME RANGE
THREE BURNER STOVE AND INTEGRATED SINK
142 L SLIM ABSORPTION FRIDGE
OVEN AND NESPRESSO® COFFEE MAKER OPTION