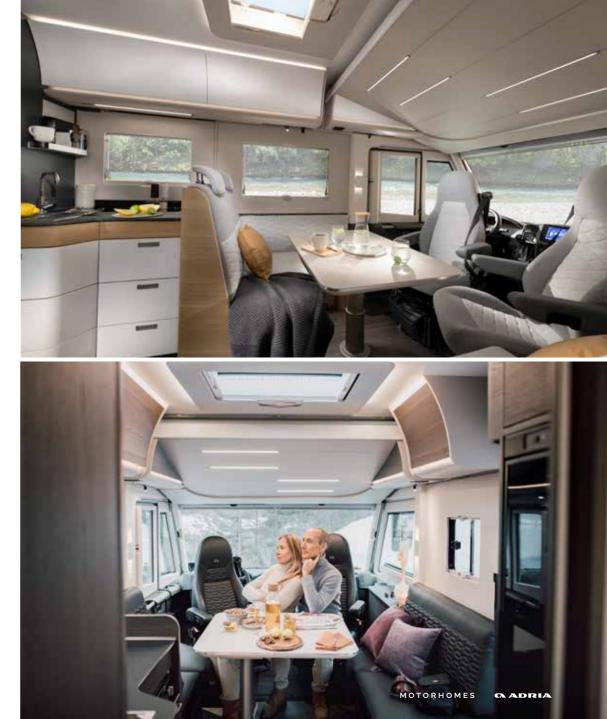

# Experience with all your senses.

13.20

DESIGNED FOR LIVING

GADRIA SONIC

Our motorhomes are carefully designed to give you a great experience when away from home, with free-flowing and spacious interiors.

Sonic has an elegant **home-style feeling**, with contemporary interior design, offering uncompromised style and comfort.

LOFT-STYLE INTERIOR WITH LARGE PANORAMIC WINDOW

MULTIMEDIA SOLUTIONS INCLUDING BLUETOOTH® SOUND SYSTEM WITH HIDDEN SPEAKERS

#### DESIGNED FOR LIVING

Experience the **contemporary living spaces**.

The **living room** offers space and a home-style dinette with comfortable seating and low separation wall to the kitchen.

PANORAMIC WINDOW, SHADED AND OPENABLE FOR VENTILATION
 COMFORTABLE, ERGONOMIC DESIGN DINETTE IN DIFFERENT FORMATS
 MULTIMEDIA WALL WITH TV HOLDER, USB AND PHONE CHARGING SURFACE
 FRONT LIFT-BED NEATLY INTEGRATED ABOVE LIVING SPACE

Inspired and practical **kitchen** with durable worktop, stove and sink design complemented by quality appliances.

Everything is in the right place for food and drink preparation and for entertaining.

S-LINE KITCHEN WITH LED WINDOW LINING
SOLID LAMINATE FENIX NTM® WORKTOP ON SUPREME RANGE
THREE BURNER STOVE AND INTEGRATED SINK
142 L SLIM ABSORPTION FRIDGE
OVEN AND NESPRESSO® COFFEE MAKER OPTION