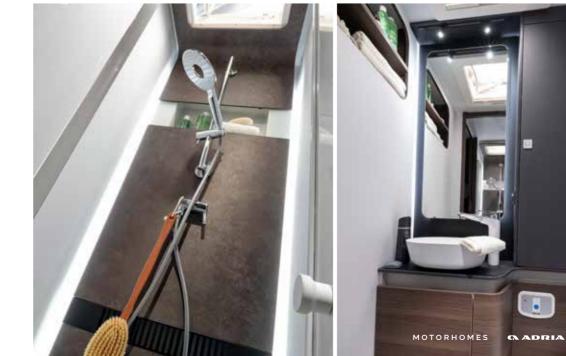

Daily rituals are a pleasure, with a well-lit and ventilated bathroom, designed for space and comfort.

**Bathroom** design, maximises the space, features a shower, toilet and wash basin, with good lighting, mirror and storage.

PRACTICAL WASH BASIN STAND SEPARATE SHOWER WITH HEATING AND VENTILATION DIRECT ACCESS TO THE WARDROBE INTEGRATED STORAGE AND MIRROR WITH SPOTLIGHTS

**Inspired solutions** throughout for a more comfortable and organised experience.