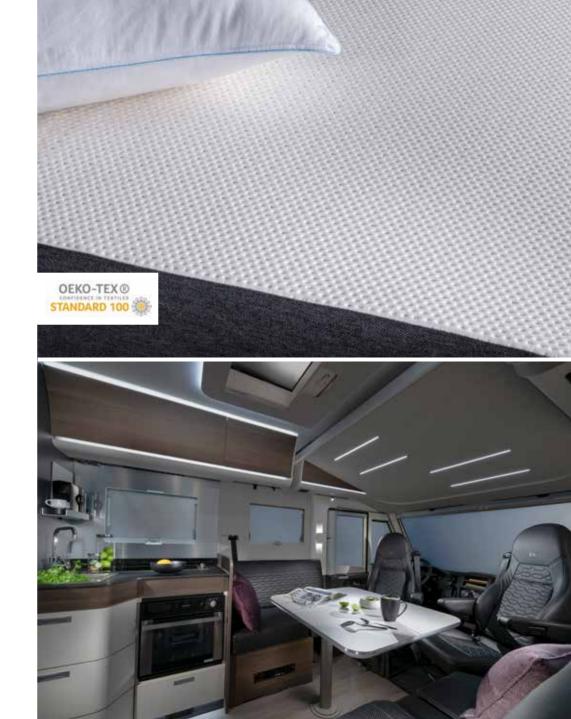

#### PREMIUM QUALITY MATTRESSES

featuring Tencel® covers, provide great support with high-resistance foam construction, easy-care fabrics and natural protection against odours, bacteria and static.

#### DESIGNED FOR LIVING

Experience the **contemporary living spaces**.

The **living room** offers space and a home-style dinette with comfortable seating and low separation wall to the kitchen.

PANORAMIC WINDOW, SHADED AND OPENABLE FOR VENTILATION
 COMFORTABLE, ERGONOMIC DESIGN DINETTE IN DIFFERENT FORMATS
 MULTIMEDIA WALL WITH TV HOLDER, USB AND PHONE CHARGING SURFACE
 FRONT LIFT-BED NEATLY INTEGRATED ABOVE LIVING SPACE

Inspired and practical **kitchen** with durable worktop, stove and sink design complemented by quality appliances.

Everything is in the right place for food and drink preparation and for entertaining.

S-LINE KITCHEN WITH LED WINDOW LINING
SOLID LAMINATE FENIX NTM® WORKTOP ON SUPREME RANGE
THREE BURNER STOVE AND INTEGRATED SINK
142 L SLIM ABSORPTION FRIDGE
OVEN AND NESPRESSO® COFFEE MAKER OPTION