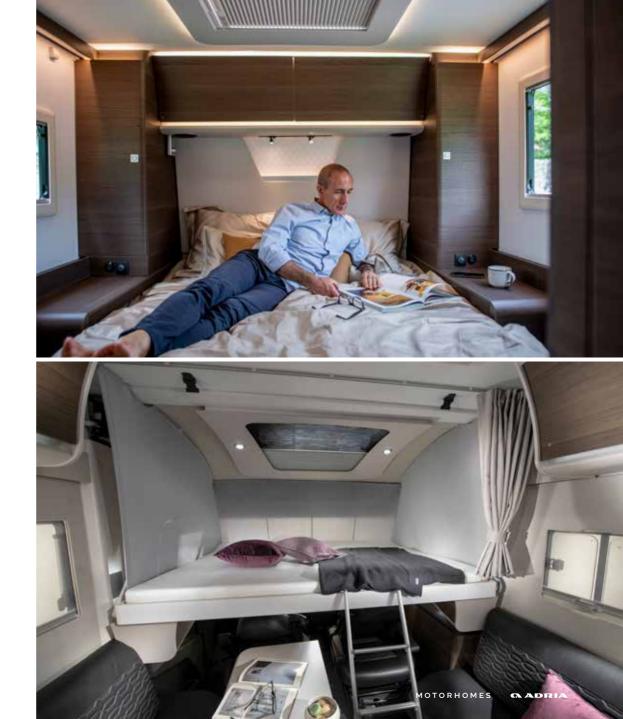

Luxurious master **bedroom** with separation door to living spaces and many bed formats, all featuring high but easily accessible beds.

Controllable lighting and storage for personal things.

2M LONG BEDS IN MANY BED FORMATS
OVERHEAD AND UNDERBED STORAGE SOLUTIONS
USB PORTS; ADDITIONAL TV POINT ON SELECTED LAYOUTS
LIGHT-CONSTRUCTION FRONT LIFT-BED WITH HIDDEN MECHANISM