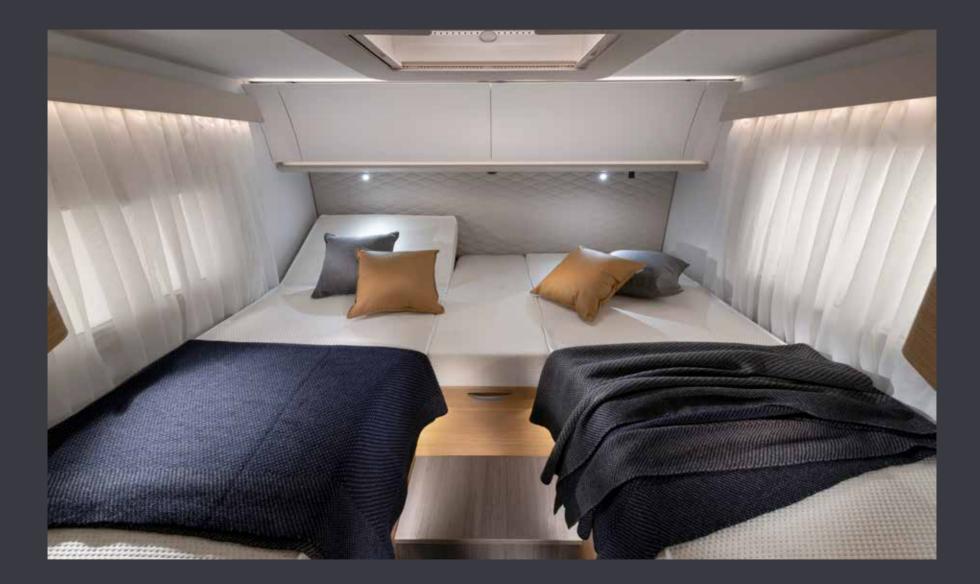

Luxurious master **bedroom** with separation door to living spaces and many bed formats, all featuring high but easily accessible beds.

Controllable lighting and storage for personal things.

2M LONG BEDS IN MANY BED FORMATS
OVERHEAD AND UNDERBED STORAGE SOLUTIONS
USB PORTS; ADDITIONAL TV POINT ON SELECTED LAYOUTS
LIGHT-CONSTRUCTION FRONT LIFT-BED WITH HIDDEN MECHANISM

#### PREMIUM QUALITY MATTRESSES

featuring Tencel® covers, provide great support with high-resistance foam construction, easy-care fabrics and natural protection against odours, bacteria and static.