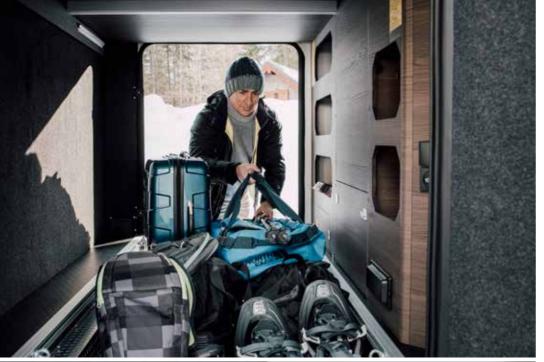

FIAT DUCATO BASE VEHICLE AND PERFORMANCE CHASSIS

AUTOMOTIVE STYLING AND EXCLUSIVE FRONT MASK DESIGN

LARGE PANORAMIC WINDOW AND DOMETIC S4 SIDE WINDOWS

WIDE HABITATION DOOR

LARGE GARAGE WITH TWO DOORS, POWER SOCKETS AND LED LIGHTS