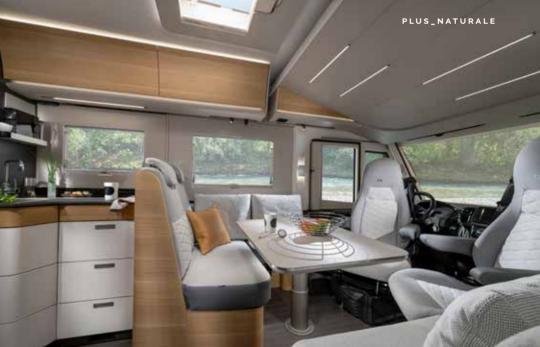

# Experience with all your senses.

13.20

DESIGNED FOR LIVING

GADRIA SONIC

Our motorhomes are carefully designed to give you a great experience when away from home, with free-flowing and spacious interiors.

Sonic has an elegant **home-style feeling**, with contemporary interior design, offering uncompromised style and comfort.

LOFT-STYLE INTERIOR WITH LARGE PANORAMIC WINDOW

MULTIMEDIA SOLUTIONS INCLUDING BLUETOOTH® SOUND SYSTEM WITH HIDDEN SPEAKERS

#### DESIGNED FOR LIVING

Experience the **contemporary living spaces**.

The **living room** offers space and a home-style dinette with comfortable seating and low separation wall to the kitchen.

PANORAMIC WINDOW, SHADED AND OPENABLE FOR VENTILATION
 COMFORTABLE, ERGONOMIC DESIGN DINETTE IN DIFFERENT FORMATS
 MULTIMEDIA WALL WITH TV HOLDER, USB AND PHONE CHARGING SURFACE
 FRONT LIFT-BED NEATLY INTEGRATED ABOVE LIVING SPACE

Inspired and practical **kitchen** with durable worktop, stove and sink design complemented by quality appliances.

Everything is in the right place for food and drink preparation and for entertaining.

S-LINE KITCHEN WITH LED WINDOW LINING
SOLID LAMINATE FENIX NTM® WORKTOP ON SUPREME RANGE
THREE BURNER STOVE AND INTEGRATED SINK
142 L SLIM ABSORPTION FRIDGE
OVEN AND NESPRESSO® COFFEE MAKER OPTION