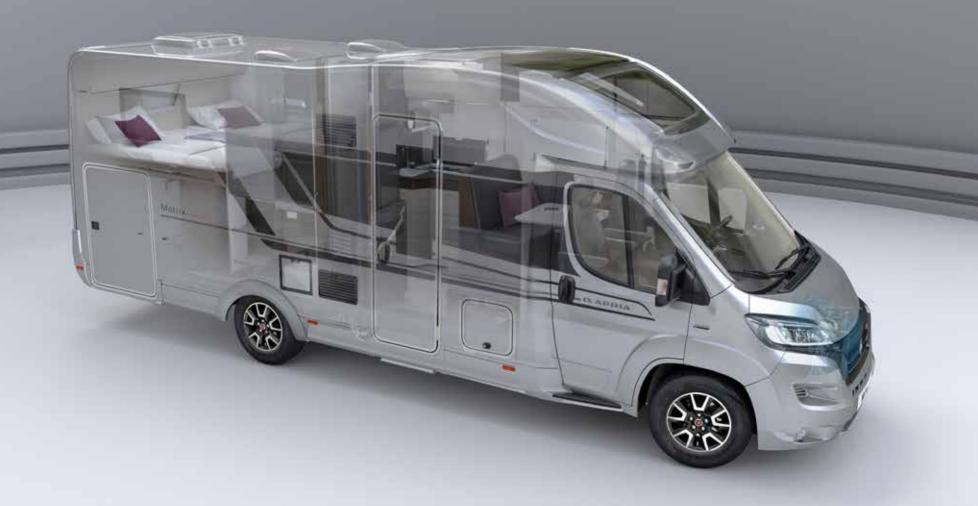

# Performance and comfort all year

-

DESIGNED TO PERFORM

**Inspired design** vehicles for carefree performance, practicality and comfort, Adria leads the way in motorhome design.

Featuring **Adria signature features**, for real presence and performance on the road.

FIAT DUCATO BASE VEHICLE AND PERFORMANCE CHASSIS

AUTOMOTIVE STYLING AND EXCLUSIVE FRONT MASK DESIGN

LARGE PANORAMIC WINDOW AND DOMETIC S4 SIDE WINDOWS

WIDE HABITATION DOOR

LARGE GARAGE WITH TWO DOORS, POWER SOCKETS AND LED LIGHTS

HELLA® FRONT LED LIGHTS AND BI-LED MODULE

INCLINED REAR WALL DESIGN WITH AIR-DIFFUSERS AND HELLA® LED LIGHTS

CENTRAL SERVICES AREA FOR **EASY** UTILITY HOOK-UPS