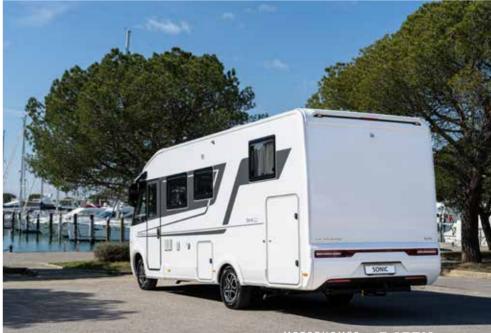

# Performance and comfort all year

-

DESIGNED TO PERFORM

**Inspired design** vehicles for carefree performance, practicality and comfort, Adria leads the way in motorhome design.

Featuring **Adria signature features**, for real presence and performance on the road.

FIAT DUCATO BASE VEHICLE AND PERFORMANCE CHASSIS

AUTOMOTIVE STYLING AND EXCLUSIVE FRONT MASK DESIGN

LARGE PANORAMIC WINDOW AND DOMETIC S4 SIDE WINDOWS

WIDE HABITATION DOOR

LARGE GARAGE WITH TWO DOORS, POWER SOCKETS AND LED LIGHTS

HELLA® FRONT LED LIGHTS AND BI-LED MODULE

INCLINED REAR WALL DESIGN WITH AIR-DIFFUSERS AND HELLA® LED LIGHTS

CENTRAL SERVICES AREA FOR **EASY** UTILITY HOOK-UPS