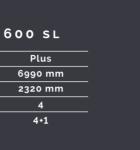

|        | 700 SL        |
|--------|---------------|
| М      | Supreme, Plus |
| L      | 7485 mm       |
| W      | 2320 mm       |
| W<br>S | 4             |
| B      | 4+1           |

P

10.

\$